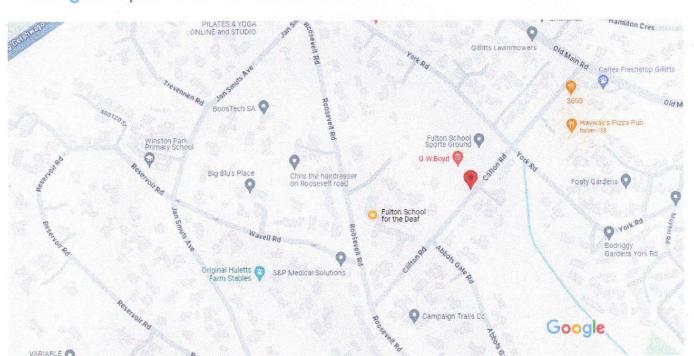

## DIRECTIONS TO PDAC ATHLETIC CLUB

Coming along the M13 from Durban side take the Hillcrest off ramp at Exit 28. Take the glide off to your left with Winston Park Service Station on your left. At the traffic light go straight into York Road. At the stop street turn right into Clifton Road (you will see the field on your right). Entrance at the gate on Clifton Road.

Coming along the M13 from PMB side take the Hillcrest off ramp at the big Toyota dealership. At the traffic light turn right over the bridge. Continue straight at the next traffic light with Winston Park Service Station on your left. At the next traffic light go straight into York Road. At the stop street turn right into Clifton Road (you will see the field on your right). Entrance at the gate on Clifton Road.

## Google Maps 29°47'51.8"S 30°47'17.4"E